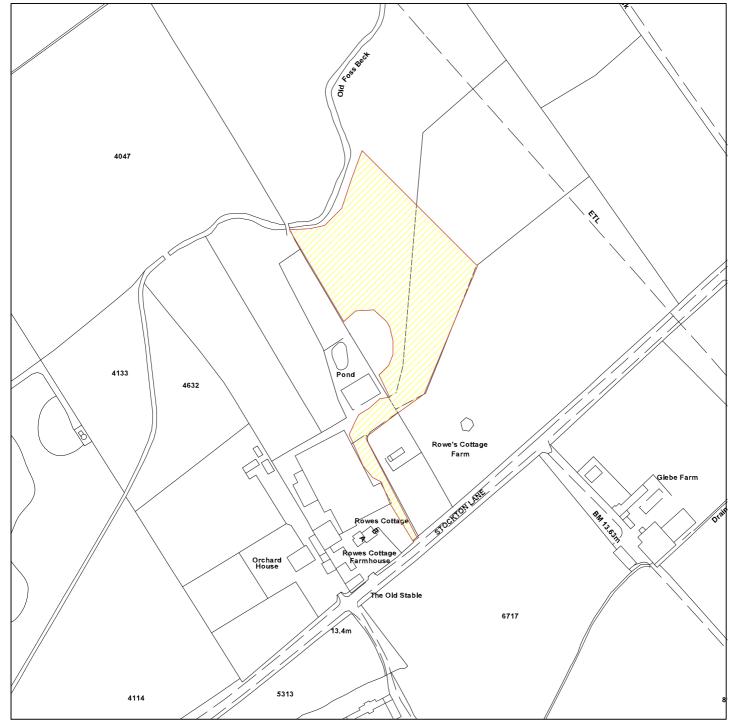

## Caravan Site, Stockton Lane, York, YO32 9UA

08/02729/FUL

**Scale:** 1:2500

Reproduced from the Ordnance Survey map with the permission of the Controller of Her Majesty's Stationery Office © Crown Copyright 2000.